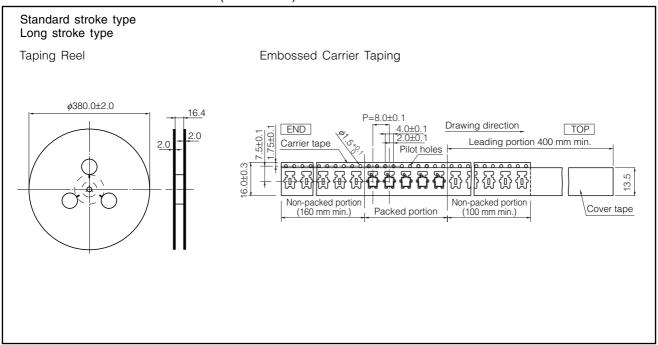

### ■ Circuit Diagram

■ Packaging Specifications
Standard Reel Dimensions in mm (not to scale)