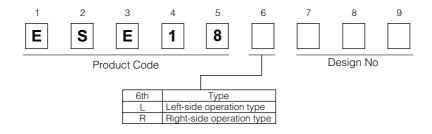

### 1HL Detector Switches

Type: **ESE18** 



■ Features

• Thin body: 1.2 mm

Circuit type: Normally-open and normally-closed

types are available.

• Travel: Standard stroke type: 1.5 mm

Long stroke type: 2.15 mm

Surface mounted type: Packed with embossed tape.
 Supports reflow soldering.

■ Recommended Applications

 Detection of media in portable electronic equipment (Mobile phones/CD-ROM/DVD players, Digital still cameras)

# ■ Explanation of Part Numbers



## ■ Specifications

| 50 μA 3 Vdc to 10 mA 5 Vdc (Resistive load)                                                                       |
|-------------------------------------------------------------------------------------------------------------------|
| 500 m $\Omega$ max.                                                                                               |
| 100 MΩ min. (100 Vdc)                                                                                             |
| 100 Vac for 1 minute                                                                                              |
| 300 mN max.                                                                                                       |
| 1.2 mm