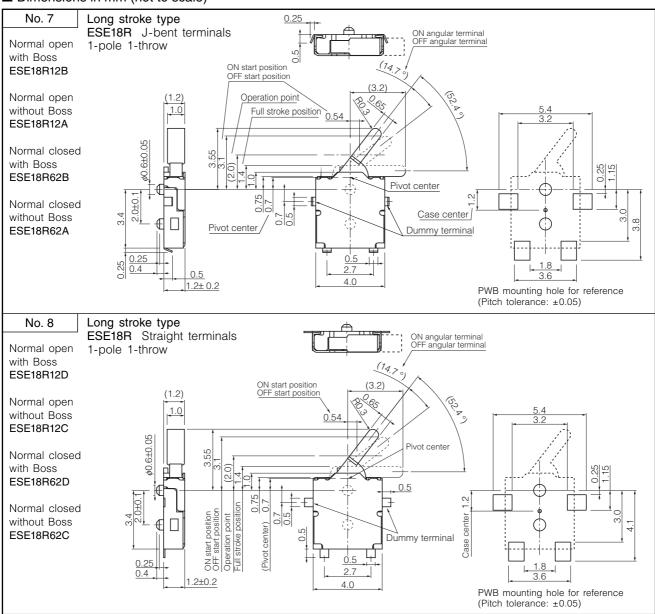

|
| −25 °C for 96 hours                                                                                               |
| +40 °C 90 % to 95 % RH for 96 hours                                                                               |
| 5000 pcs. Embossed Taping (Reel Pack)                                                                             |
| 30000 pcs.                                                                                                        |
|                                                                                                                   |

### ■ Dimensions in mm (not to scale)



#### ■ Dimensions in mm (not to scale)



### ■ Dimensions in mm (not to scale)



### ■ Circuit Diagram



■ Packaging Specifications
Standard Reel Dimensions in mm (not to scale)