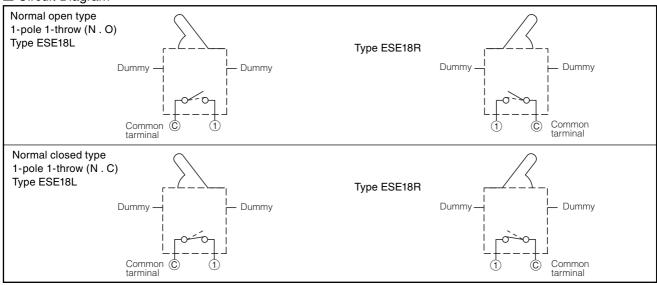

### ■ Circuit Diagram

■ Packaging Specifications
Standard Reel Dimensions in mm (not to scale)