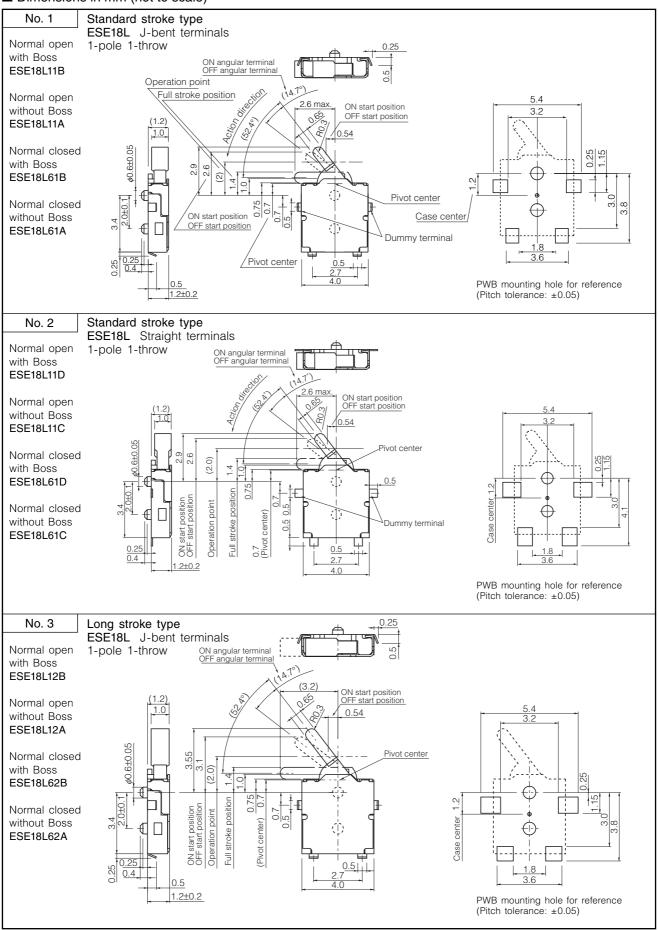

|
| +70 °C for 96 hours                                                                                               |
| −25 °C for 96 hours                                                                                               |
| +40 °C 90 % to 95 % RH for 96 hours                                                                               |
| 5000 pcs. Embossed Taping (Reel Pack)                                                                             |
| 30000 pcs.                                                                                                        |
|                                                                                                                   |

### ■ Dimensions in mm (not to scale)



#### ■ Dimensions in mm (not to scale)



### ■ Dimensions in mm (not to scale)



### ■ Circuit Diagram



■ Packaging Specifications
Standard Reel Dimensions in mm (not to scale)