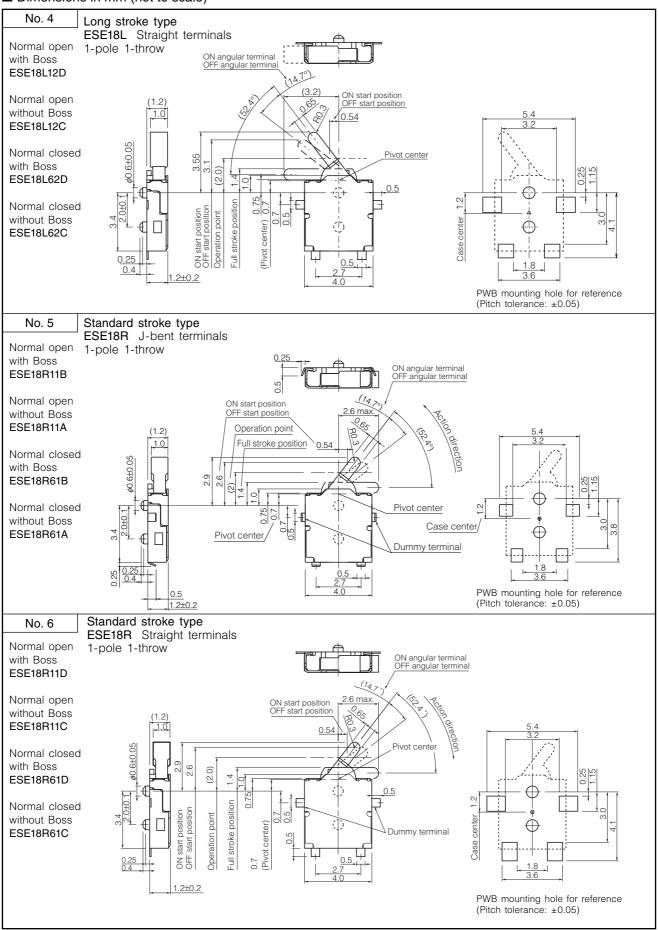

|
| +70 °C for 96 hours                                                                                               |
| −25 °C for 96 hours                                                                                               |
| +40 °C 90 % to 95 % RH for 96 hours                                                                               |
| 5000 pcs. Embossed Taping (Reel Pack)                                                                             |
| 30000 pcs.                                                                                                        |
|                                                                                                                   |

### ■ Dimensions in mm (not to scale)



#### ■ Dimensions in mm (not to scale)



### ■ Dimensions in mm (not to scale)



### ■ Circuit Diagram



■ Packaging Specifications
Standard Reel Dimensions in mm (not to scale)